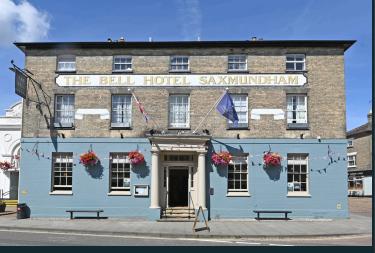

### Why choose The Bell

Our experienced and attentive team will take care of all the arrangements. Whether you want a quiet, reflective occasion or a celebration of life, we will ensure every detail is attended to.

### Guests

Our Heath restaurant can accommodate up to 26 seated guests. For larger events, we can host up to 56 seated guests (split across two rooms) or 60 guests for standing events, which would require exclusive use of the ground floor.