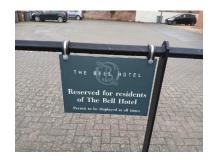

6. If you **are** staying at The Bell, turn sharp left down this lane

7. Drive up here

8. Turn left into The Bell Hotel residents' car park

 There are 8 permanent spaces available for residents.
No permit required