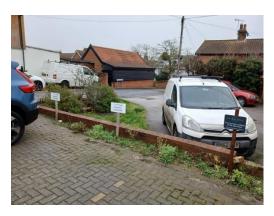

6. If you **are** staying at The Bell, turn sharp left down this lane

7. Drive up here

8. Turn left into The Bell Hotel residents' car park

 There are 8 permanent spaces available for residents.
No permit required

10. From Friday evening to 8am Monday morning, there are two more spaces here kindly offered by the local solicitors for our residents to use

11. Walk back down to The Bell Hotel, or, if you don't mind an alley, there is a short cut to Station Road in the corner of the car park